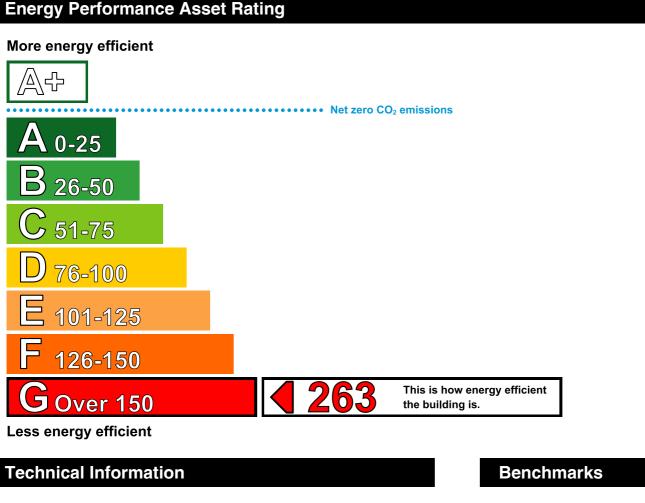

Main heating fuel:Grid Supplied ElectricityBuilding environment:Heating and Natural VentilationTotal useful floor area (m²):176Building complexity (NOS level):3Building emission rate (kgCO2/m²):165.28

Buildings similar to this one could have ratings as follows:

**43** 115 If newly built If typical of the

If typical of the existing stock